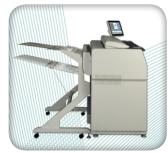

## **KIP 7170** PRODUCTION SYSTEM WITH STACKING

KIP's stackers include advanced intelligent online systems that suit your exact needs, while maintaining the flexibility to grow as demands increase. Operators have the flexibility to direct prints and copies to a preferred destination – the front delivery stacking system or a rear system for increased production.

#### KIP 7170 MULTIFUNCTION SYSTEMS

KIP 7170 single footprint system with integrated front delivery print tray

KIP 7170 single footprint system with integrated front delivery print tray plus optional rear print stacking tray

KIP 7170 system with optional rear original and print stacking system