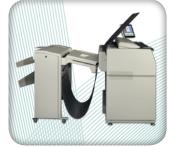

## KIP 7170 SCANNING SYSTEM

#### **KIP 7170 INTEGRATED CIS SCANNING SYSTEM**

The KIP 7170 integrated large format scanner is a 24-bit, 36" / 914mm wide full-colour image capture system perfect for processing photographs, complex maps and AEC/ CAD drawings. The CIS (Contact Image Sensor) scanning technology enables high-resolution, high-speed image capture with energy saving operation from a compact design.

print & original

stacking

KIP 1200 high capacity online stacker

The KIP 7170 integrated scanner features a support system to enhance feed reliability

KIPFold 1000 compact online fan folder

KIPFold 2000 online fan & cross folder