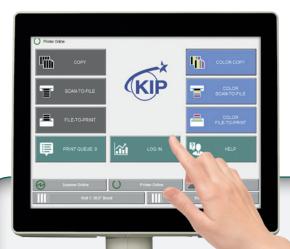

## KIP COLOUR MULTI-TOUCH SO EASY TO USE

All system functions of the KIP 7170 are performed through its large, multi-touch 307mm display with vivid colour controls that instantly respond to operator's touch. The high resolution display provides copy and scan previews with single pixel clarity, allowing to instantly view b&w and colour documents like never before.

## A Smart, Intuitive Interface

The integrated colour multi-touch display of KIP systems provides a powerful combination of control plus convenience – because operators don't have to leave the printer to perform the command functions that make work more productive.

#### Easy to Use

- Colour multi-touch controls
- Unlimited presets/templates
- Illustrated operator guides
- KIP Cost Review Application
- KIP Track System
- Print queue management

Scan, copy and print using the integrated touchscreen