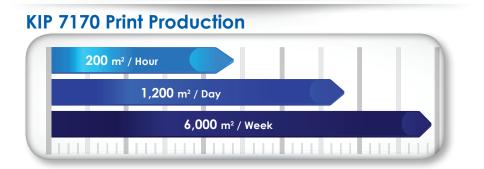

ideal for decentralized environments and expandable to meet the need for centralized printing.



#### Smart Multi-Touch Control

- 307mm smart multi-touch display
- Touch simplicity: swipe, rotate, pinch, spread & tap
- Intuitive, tablet style touch controls
- Uniform operations for improved experience
- Walk-up operator convenience
- High demand productivity
- View and print area of interest



#### **System Features**

- Single footprint configuration
- Colour touch controls
- Integrated top stacking
- 2 integrated media rolls
- 6 'A1' size prints per minute
- 600 X 2400 dpi print quality
- High definition print technology
- Print from & scan to the cloud
- CIS scanning technology with real-time thresholding technology
- Rear delivery for high production
- Smart eco<sup>2</sup> design





#### **Integrated USB Drives**

KIP 7170 systems eliminate the need for additional PC hardware by printing documents directly from the touchscreen software. Integrated support for removable media such as standard USB drives provides the ability to securely print documents directly from a range of media formats.



#### **MULTI-TASKING**

- Direct prints to stack on top or rear
- Create colour copies directly to inkjet printers
- Scan to a wide range of file formats
- Real time copy and scan previews
- USB printing and scanning support
- On screen copy, print & scan previews

## **KIP 7170** PRODUCTION SYSTEM WITH STACKING

KIP's stackers include advanced intelligent online systems that suit your exact needs, while maintaining the flexibility to grow as demands increase. Operators have