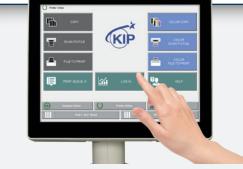

#### Smart Multi-Touch Control

- 307mm smart multi-touch display
- Touch simplicity: swipe, rotate, pinch, spread & tap
- Intuitive, tablet style touch controls
- Uniform operations for improved experience
- Walk-up operator convenience
- High demand productivity
- View and print area of interest

## KIP COLOUR MULTI-TOUCH SO EASY TO USE

All system functions of the KIP 7170 are performed through its large, multi-touch 307mm display with vivid colour controls that instantly respond to operator's touch. The high resolution display provides copy and scan previews with single pixel clarity, allowing to instantly view b&w and colour documents like never before.

## A Smart, Intuitive Interface

The integrated colour multi-touch display of KIP systems provides a powerful combination of control plus convenience – because operators don't have to leave the printer to perform the command functions that make work more productive.

#### **Multi-Touch Productivity**

Experience the difference of KIP multi-touch technology.

- Vivid 307mm colour multi-touch display
- Fully articulating to adjust viewing angle
- Centralized access to all system features
- Print, copy and scan in b&w or full colour
- Swipe, pinch, spread and rotate view
- Zoom to area of interest and print
- Print directly from removable USB drives and system mailboxes
- Job queue management
- Network security features
- Integrated accounting system
- Concurrent print & scan to file at the touchscreen display
- Integrated print previews of each file in a complete job set