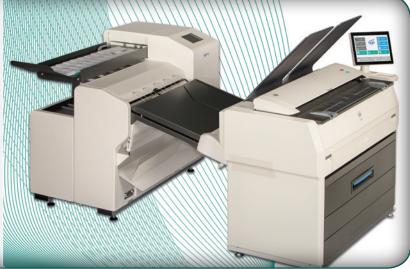

## **KIP 7170** PRODUCTION SYSTEM WITH STACKING

KIP's stackers include advanced intelligent online systems that suit your exact needs, while maintaining the flexibility to grow as demands increase. Operators have the flexibility to direct prints and copies to a preferred destination – the front delivery stacking system or a rear system for increased production.

#### KIP 7170 MULTIFUNCTION SYSTEMS

KIP 7170 single footprint system with integrated front delivery print tray

KIP 7170 single footprint system with integrated front delivery print tray plus optional rear print stacking tray

KIP 7170 system with optional rear original and print stacking system

#### **KIP 7170 PRODUCTION SYSTEMS**

KIP 7170 system with optional KIP 1200 high capacity print stacker

KIP 7170 system with optional KIPFold 1000 online fan folder

KIP 7170 system with optional KIPFold 2000 online fan & cross folder