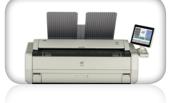

## **KIP 7170** MULTI-FUNCTION SPACE SAVING SYSTEM

The productivity of the KIP 7170 system is designed to satisfy the most demanding needs of decentralized users. The versatile KIP 7170 may also be expanded to provide multifunction convenience. KIP 7170 system software is ideal for decentralized environments and expandable to meet the need for centralized printing.