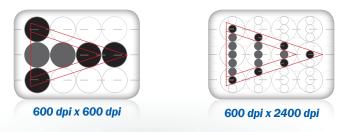

#### 600 x 2400 DPI- High Resolution

KIP systems feature crisp, 600 x 2400 dpi printing for sharper details and extremely smooth grayscales. This higher resolution allows the system to enhance curves, diagonal lines and arcs by smoothing out line edges with excellent precision.