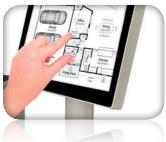

Zoom In and out with multi-touch controls

#### **Super-View Image Control**

The high resolution multi-touch screen provides copy, scan and print previews, allowing you to instantly view b&w and colour images. Multi-touch controls allow you to zoom, rotate and pan the image preview.