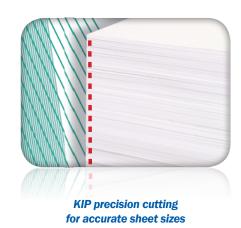

#### **Accurate Print Sets**

KIP Systems provide precise cut lengths that conform to KIP sheet size specifications. Electronic monitoring of media while printing provides an accurate page cut length. Print jobs are produced at an identical sheet size, resulting in a professional presentation.