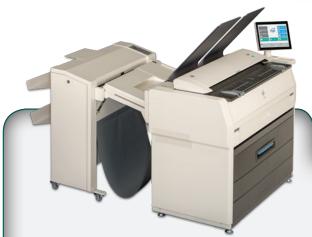

## **KIP 7170** PRODUCTION SYSTEM WITH FOLDING

The KIPFold 1000 and KIPFold 2000 finishing systems automate wide-format document finishing by providing folding, stacking and collation in a compact design.

#### **KIPFold 2000**

The KIPFold 2000 system automates wide format document folding requirements by providing folding, stacking and collation in a compact design. KIP online folders intelligently communicate with KIP printers and are fully integrated with KIP software applications & printer drivers to provide seamless workflow integration.

#### **KIP 7170 PRODUCTION SYSTEMS**

KIP 7170 system with optional KIP 1200 high capacity print stacker

KIP 7170 system with optional KIPFold 1000 online fan folder

KIP 7170 system with optional KIPFold 2000 online fan & cross folder