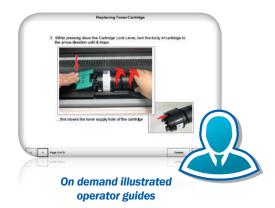

#### **KIP System Guides**

- Displayed on KIP touchscreen
- Information presented in full colour
- Step-by-step pictorial instructions
- B&w and colour copy and scan-to-file instructions
- Media & toner replacement procedures
- Quick reference resource for system functions