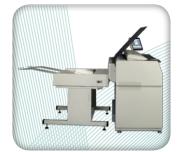

#### SUPERIOR PRODUCTIVITY

- Precision document folding
- Operates at full print engine speed
- Ultra-quiet operation
- Online and offline folding
- Fully integrated with KIP software
- Compact footprint

## **KIP 7170** PRODUCTION SYSTEM WITH FOLDING

The KIPFold 1000 and KIPFold 2000 finishing systems automate wide-format document finishing by providing folding, stacking and collation in a compact design.

#### **KIPFold 1000**

The KIPFold 1000 is a compact but powerful online folder designed to easily, conveniently and quickly fan fold documents with KIP 7170 print systems.

#### **KIPFold 2000**

The KIPFold 2000 system automates wide format document folding requirements by providing folding, stacking and collation in a compact design. KIP online folders intelligently communicate with KIP printers and are fully integrated with KIP software applications & printer drivers to provide seamless workflow integration.