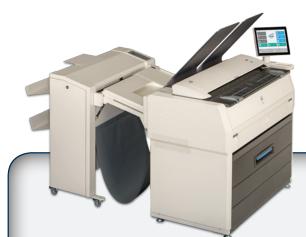

#### **KIP 7170 INTEGRATED CIS SCANNING SYSTEM**

The KIP 7170 integrated large format scanner is a 24-bit, 36" / 914mm wide full-colour image capture system perfect for processing photographs, complex maps and AEC/ CAD drawings. The CIS (Contact Image Sensor) scanning technology enables high-resolution, high-speed image capture with energy saving operation from a compact design.

print & original

stacking

KIP 1200 high capacity online stacker

The KIP 7170 integrated scanner features a support system to enhance feed reliability

KIPFold 1000 compact online fan folder

KIPFold 2000 online fan & cross folder