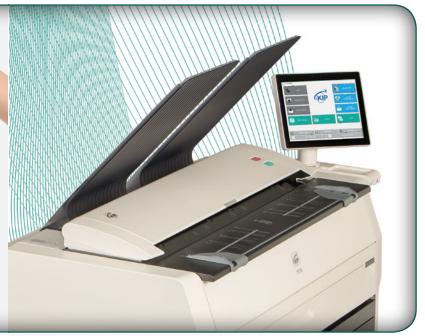

#### **KIP 7170 INTEGRATED CIS SCANNING SYSTEM**

The KIP 7170 integrated large format scanner is a 24-bit, 36" / 914mm wide full-colour image capture system perfect for processing photographs, complex maps and AEC/ CAD drawings. The CIS (Contact Image Sensor) scanning technology enables high-resolution, high-speed image capture with energy saving operation from a compact design.

print & original

stacking

KIP 1200 high capacity online stacker

The KIP 7170 integrated scanner features a support system to enhance feed reliability

KIPFold 1000 compact online fan folder

KIPFold 2000 online fan & cross folder