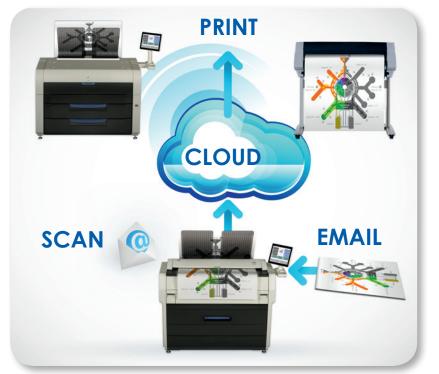

#### **KIP Cloud Connect**

- Use the cloud service of your choice
- Print from the cloud
- Scan to the cloud
- Print files via email attachments
- Integrated with SkyDrive, Google Drive, Dropbox

Copy & scan documents to the cloud or email and create colour copies to up to 3 connected colour print systems

PDF format printing keycode