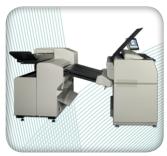

## **KIP 7170** INTEGRATED FOLDING & FINISHING

#### **DOCUMENT AUTOMATION**

KIP integrated folding and finishing systems automate wide format document finishing by providing folding, stacking and collation in a compact design.

#### **KIP 7170 PRODUCTION SYSTEMS**

KIP 7170 system with optional KIP 1200 high capacity print stacker

KIP 7170 system with optional KIPFold 1000 online fan folder

KIP 7170 system with optional KIPFold 2000 online fan & cross folder