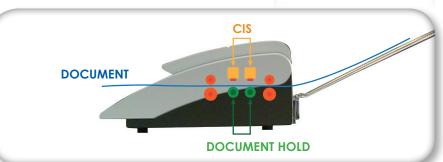

#### **KIP 7170 INTEGRATED CIS SCANNING SYSTEM**

The KIP 7170 integrated large format scanner is a 24-bit, 36" / 914mm wide full-colour image capture system perfect for processing photographs, complex maps and AEC/ CAD drawings. The CIS (Contact Image Sensor) scanning technology enables high-resolution, high-speed image capture with energy saving operation from a compact design.