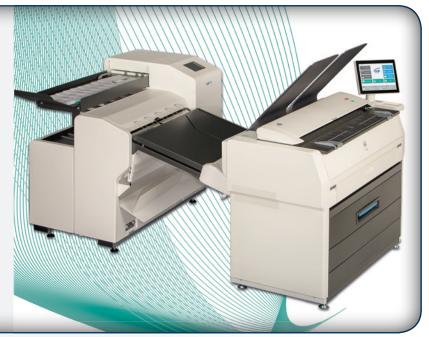

## **KIP 7170** PRODUCTION SYSTEM WITH STACKING

KIP's stackers include advanced intelligent online systems that suit your exact needs, while maintaining the flexibility to grow as demands increase. Operators have the flexibility to direct prints and copies to a preferred destination – the front delivery stacking system or a rear system for increased production.

print & original

stacking

KIP 1200 high capacity online stacker

The KIP 7170 integrated scanner features a support system to enhance feed reliability

KIPFold 1000 compact online fan folder

KIPFold 2000 online fan & cross folder

#### **KIP 7170 PRODUCTION SYSTEMS**

KIP 7170 system with optional KIP 1200 high capacity print stacker

KIP 7170 system with optional KIPFold 1000 online fan folder

KIP 7170 system with optional KIPFold 2000 online fan & cross folder