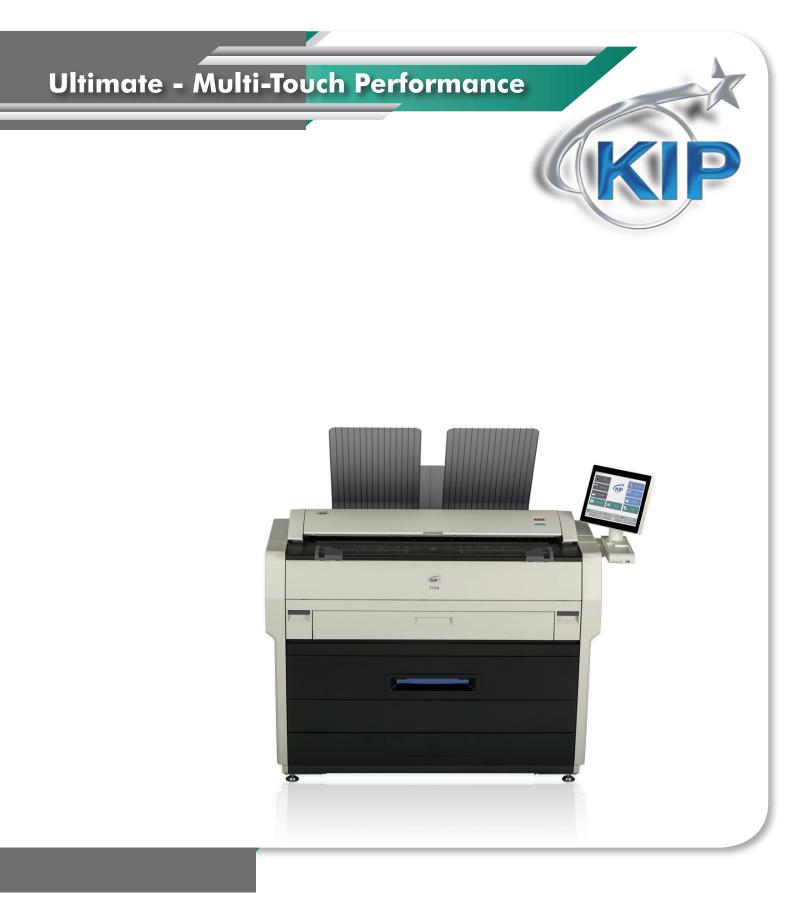

## **KIP 7170**

# KIP 7170 INFINITE POSSIBILITIES

## **KIP 7170** MULTI-FUNCTION SPACE SAVING SYSTEM

The productivity of the KIP 7170 system is designed to satisfy the most demanding needs of decentralized users. The versatile KIP 7170 may also be expanded to provide multifunction convenience. KIP 7170 system software is ideal for decentralized environments and expandable to meet the need for centralized printing.