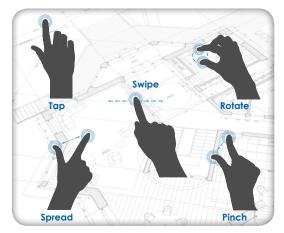

#### Smart Multi-Touch Control

- 307mm smart multi-touch display
- Touch simplicity: swipe, rotate, pinch, spread & tap
- Intuitive, tablet style touch controls
- Uniform operations for improved experience
- Walk-up operator convenience
- High demand productivity
- View and print area of interest

Zoom In and out with multi-touch controls

#### **Multi-Touch Productivity**

Experience the difference of KIP multi-touch technology.

- Vivid 307mm colour multi-touch display
- Fully articulating to adjust viewing angle
- Centralized access to all system features
- Print, copy and scan in b&w or full colour
- Swipe, pinch, spread and rotate view
- Zoom to area of interest and print
- Print directly from removable USB drives and system mailboxes
- Job queue management
- Network security features
- Integrated accounting system
- Concurrent print & scan to file at the touchscreen display
- Integrated print previews of each file in a complete job set

#### **Super-View Image Control**

The high resolution multi-touch screen provides copy, scan and print previews, allowing you to instantly view b&w and colour images. Multi-touch controls allow you to zoom, rotate and pan the image preview.