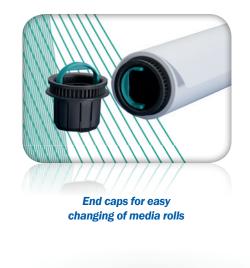

#### **Media Capacity**

KIP systems feature auto-switching media drawers to ensure non-stop print production and maximum media versatility. Media status is illustrated on the touchscreen. KIP systems feature a user friendly "End Cap" design for easy loading of media rolls.