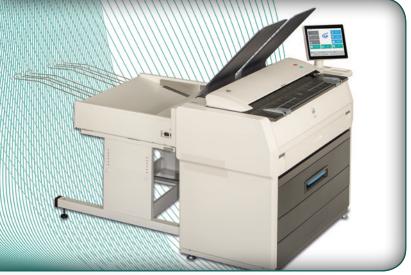

## **KIP 7170** PRODUCTION SYSTEM WITH STACKING

KIP's stackers include advanced intelligent online systems that suit your exact needs, while maintaining the flexibility to grow as demands increase. Operators have the flexibility to direct prints and copies to a preferred destination – the front delivery stacking system or a rear system for increased production.

#### **KIP 7170 PRODUCTION SYSTEMS**

KIP 7170 system with optional KIP 1200 high capacity print stacker

KIP 7170 system with optional KIPFold 1000 online fan folder

KIP 7170 system with optional KIPFold 2000 online fan & cross folder